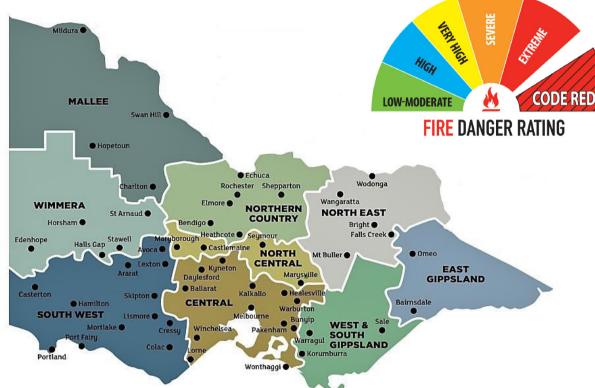

## FIRE DANGER RATING

#### **Extreme and Code Red**

### <u>တၢ်ကိၢ်ဒိဉ် (EXTREME)</u> <u>ဒီးတၢ်ဟ</u>ဉ်ပလိၢ်ထိဉ်ဂီၤ (CODE RED)

တၢ်ကိၢ်ဒိဉ် (EXTREME) ဒီးတၢ်ဟ့ဉ်ပလီၢထီဉ်ဂီၤ (CODE RED) နဲဉ်ဖျဲထိဉ်လၢ မ့ဉ်အူအိဉ်တၢ်လီးပျံ၊အ လိၢ်ကဒိဉ်ဝဲလံအဃိ ပကဘဉ်ပလိၢ်ပသး ဒီးအိဉ်ကတီးပဉ်သးတက္i.