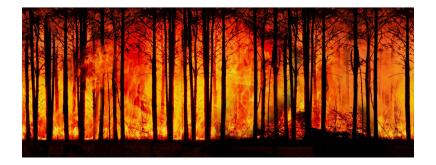

#### **Extreme and Code Red**

### <u>တၢ်ကိၢ်ဒိဉ် (EXTREME)</u> <u>ဒီးတၢ်ဟ</u>ဉ်ပလိၢ်ထိဉ်ဂီၤ (CODE RED)

တၢ်ကိၢ်ဒိဉ် (EXTREME) ဒီးတၢ်ဟ့ဉ်ပလီၢထီဉ်ဂီၤ (CODE RED) နဲဉ်ဖျဲထိဉ်လၢ မ့ဉ်အူအိဉ်တၢ်လီးပျံ၊အ လိၢ်ကဒိဉ်ဝဲလံအဃိ ပကဘဉ်ပလိၢ်ပသး ဒီးအိဉ်ကတီးပဉ်သးတက္i.