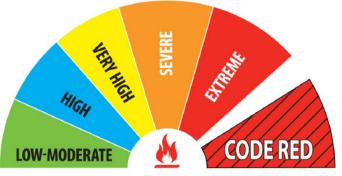

## FIRE DANGER RATING

#### **Extreme and Code Red**

### <u>တၢ်ကိၢ်ဒိဉ် (EXTREME)</u> <u>ဒီးတၢ်ဟ</u>ဉ်ပလိၢ်ထိဉ်ဂီၤ (CODE RED)

တၢ်ကိၢ်ဒိဉ် (EXTREME) ဒီးတၢ်ဟ့ဉ်ပလီၢထီဉ်ဂီၤ (CODE RED) နဲဉ်ဖျဲထိဉ်လၢ မ့ဉ်အူအိဉ်တၢ်လီးပျံ၊အ လိၢ်ကဒိဉ်ဝဲလံအဃိ ပကဘဉ်ပလိၢ်ပသး ဒီးအိဉ်ကတီးပဉ်သးတက္i.

#### <u>တၢဴဟ္ဉ်က္ဉ်ဟ္ဉ်ဖ</u>

ဖဲနထံဉ်တာ်ဟဲ့ဉ်ပလိၢ်အံ၊အခါနဉ် မ့ာ်တာ်ပနိဉ်လာတာ်ဘူးကကဲထိဉ်သးမှ တမ့ာ်အိဉ်ထိဉ်အသးလံ ဘဉ်ဆဉ်တာ် လီးပျံ၊အလိၢ်လာသးသမူဒီးတံဉ်ဖိဃိဖိ အင်္ဂါတအိဉ်ထိဉ်ဒံးဘဉ်ပလိၢ်နသးဒီး မၤပိဉ်ထွဲတာ်အိဉ်သးလာဆီတလဲတ ဖဉ်တက္fi. ကနဉ်ကွဲၤလ့လိၤ, ကွာ်တာ်ကစိဉ်လာကွဲၤလ့လိၤ, ကွာ်တာ်ကစိဉ်လာကွဲၤလူဖြုဒီးသူ ဘဉ်ဝံးထိးရံယါဝ့ာ်င်္ဂါအူအအဲဖ် (Vic emergency app) တက္fi. မၤဝဲဒ်နတိဉ်ကျဲ၊အသိးတက္fi.

#### <u>ကွ္ဂ်ားမးပိၥ်ထွဲ</u>

ဖဲနထံဉ်တာ်ဟ့ဉ်ပလိၢ်အံ၊အခါနဉ် အဲဉ်ဒိးစံးဝဲဒဉ်လာဘဉ်သ့ဉ်သ့ဉ်တာ်လီ၊ ပျံ၊အလိၢ်ကအိဉ်ထိဉ်ဝဲလာနသးသမူဒီး နဟံဉ်နဃီလီ၊. မ၊ပိဉ်ထွဲတာ်ဂြဲဉ်တာ် ကျွံ၊လာနကတီ၊ပဉ်ဝဲ ဒီးသ့ဉ်နိဉ် ထိဉ်လာတာ်ဟးထိဉ်လာအဆိန့ဉ် မှာ်ဒဉ်တာ်ဃုထာအဂ္၊ကတာာ်တမံးန့ဉ် လီ၊. သုံးယံ၊ထိဉ်နသး ဒီးတာ်လီ၊ပျံ၊ အလိၢ် ဒီးလဲ၊ဝဲဆူတာ်ပူ၊ဖွဲံးအလီာ် ဒ်အမ့ာ်နတံ၊သကိုးအဟံဉ်တက့ာ်. နမ့ာ်နီသိလ့ဉ်အိုးထိဉ်မ့ဉ်အူလာနသိ လှဉ်အမဲဉ်ညါတက့ာ်

#### <u>ဂ္ဂၢဂိၢအူအတၢၯၣဴပလိၢ</u>

နအိဉ်လာတၢ်လီးပျံ၊အပူ၊လံဒီးနက ဘဉ်ဟံးဂ့ၢ်ဝိတဘိုယိလာကပူ၊ဖွဲး ထိဉ်အဂိၢန္ဉာ်လီ၊. နမ့်၊တမ၊ဒ်န့ဉ် ဘဉ်ဒီးနကဘဉ်ဒိဝဲ သမှါတၢာလီ၊. တၢ်ဟ့ဉ်ပလိၢကဒုးသ့ဉ်ညါန၊လာ နကဘဉ်ဟးထိဉ်တဘိုယီမ့တ မ့၊်တၢ်အံ၊စဲးခံဝဲလာနကဟးထီဉ် လံနူဉ်လီ၊. တၢ်လိဉ်ဘဉ်အလီ၊