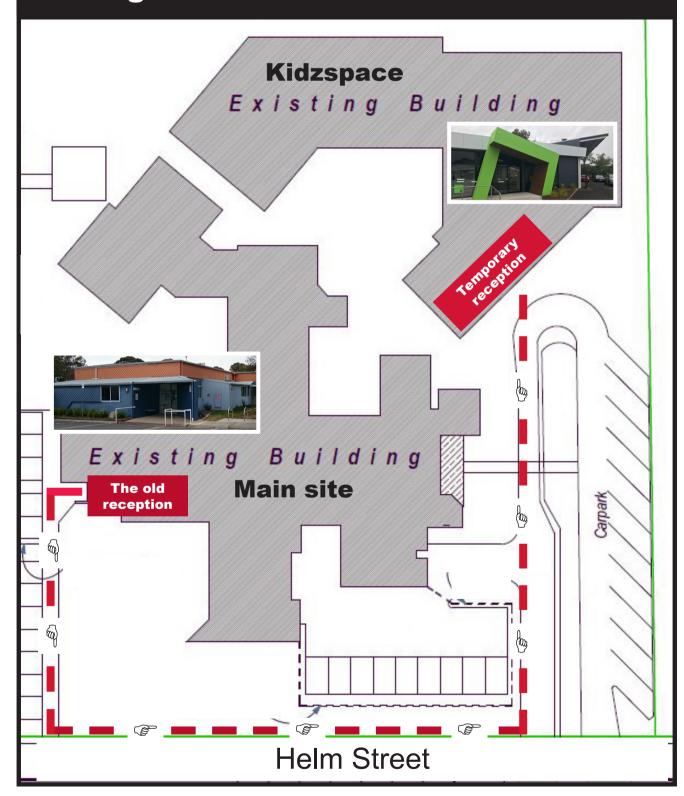

The new reception will be situated on the other side of this main building with easier access to our fantastic kidzspace hub.

**BUT, yes, there's always a but!** For about the next five weeks we ask for your patience as we have set up a temporary reception area in our kidzspace hub to make sure everyone stays safe while the builders get to work.

You can easily access kidzspace via the drive behind this main site.

## Follow the red line on this map >>

We realise there's going to be a little inconvenience so we thank you for your support and patience.

## Kangaroo Flat site - 13 Helm Street